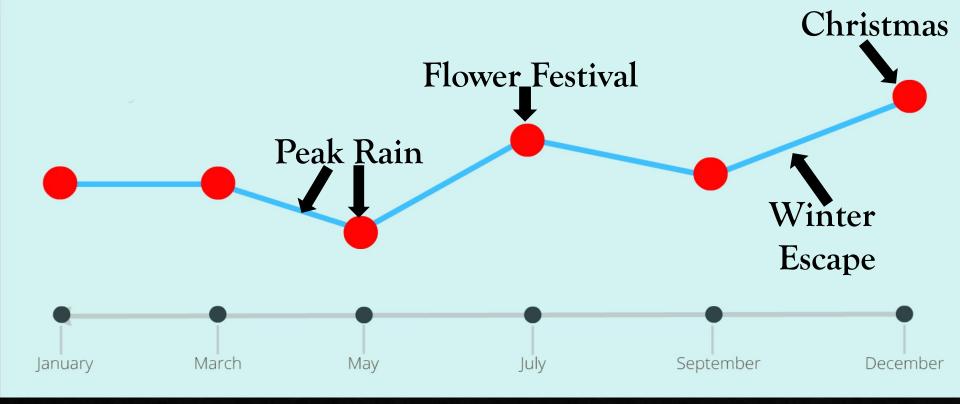

|                |               |                |               |               |                |                 |
| Total        | COP 61,565,619  | COP 1,232,400  | COP 3,208,438 | COP 6,120,000  | COP 1,379,800 | COP 2,287,620 | COP 14,228,258 | COP 47,337,362  |
| Precio       | COP 650,000,000 |                |               |                |               |               |                | COP 650,000,000 |
| %            | 9.5%            |                |               |                |               |               |                | 7.3%            |

#### Know when to keep it on the market

Save maintenance/upgrades for the slow times

Tourism has not yet recovered from COVID setback

www. LiveAndInvestOverseas.com

#### When Visitors come to Medellín)



#### 5 Steps for Managing Your Rental

Find your Property Manager/Rental Manager
Select the right location
Find your property
Outfitting, photos, and marketing
Track your income and expenses

www. LiveAndInvestOverseas.com

# Medellín:

# A great rental market and a great place to be

www. LiveAndInvestOverseas.com