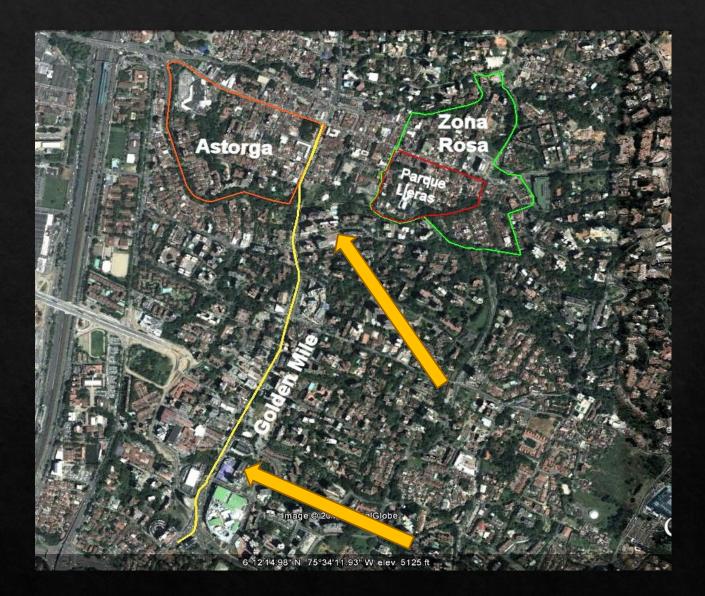

# Finding the Property

www. LiveAndInvestOverseas.com

### Finding your property

Speak with a property manager
What do they need in their inventory?
Where do they need these properties?
What types of clients go to which areas, and which properties?

www. LiveAndInvestOverseas.com

### Finding your property

Location

View (and how likely it is to change)
Curb appeal: Assess the building, not just the apartment
East-facing units are valued higher than west-facing

www. LiveAndInvestOverseas.com