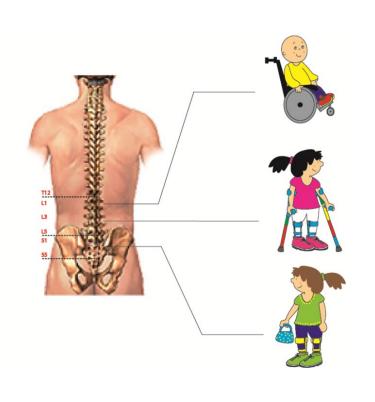

# **Consequences of Spina Bifida**

- -Muscle weakness below the level of injury
- -Loss of sensation in the skin below the level of injury
- -Hydrocephalus
- -Incontinence of bowel and bladder