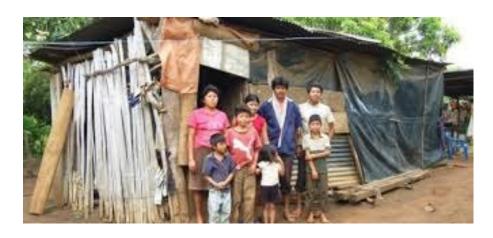

# They have not the same opportunities

702 million people live in conditions of extreme poverty in the world, representing 9.6% of the world's population. They subsist on less than \$1.90 per day (1.6 euros).

# THIS IS REALLITY

- Every year, more than 6.6 millon children die before they reach the age of 5.
- In Colombia, more than 20% of children under the age of 5 have some type of malnutrition.