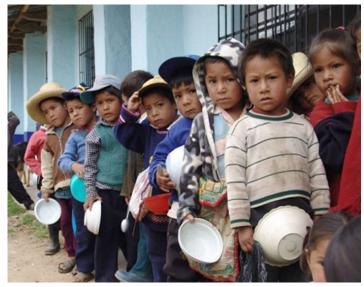

# They have not the same opportunities

702 million people live in conditions of extreme poverty in the world, representing 9.6% of the world's population. They subsist on less than \$1.90 per day (1.6 euros).

# THIS IS REALLITY

- Every year, more than 6.6 millon children die before they reach the age of 5.
- In Colombia, more than 20% of children under the age of 5 have some type of malnutrition.