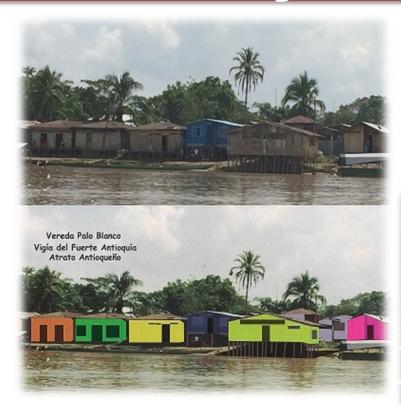

# They have not the same opportunities

702 million people live in conditions of extreme poverty in the world, representing 9.6% of the world's population. They subsist on less than \$1.90 per day (1.6 euros).

# THIS IS REALLITY

- Every year, more than 6.6 millon children die before they reach the age of 5.
- In Colombia, more than 20% of children under the age of 5 have some type of malnutrition.