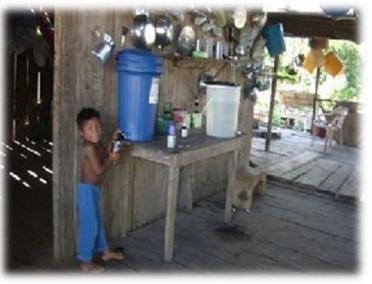

#### **Problems with water**

- •200 children die every hour in the world caused by illnesses like diahrrea, diptheria, etc.
- In Colombia, there are more than 10 millon people without running water.
- •20% of the population in Colombia lack drinking water.