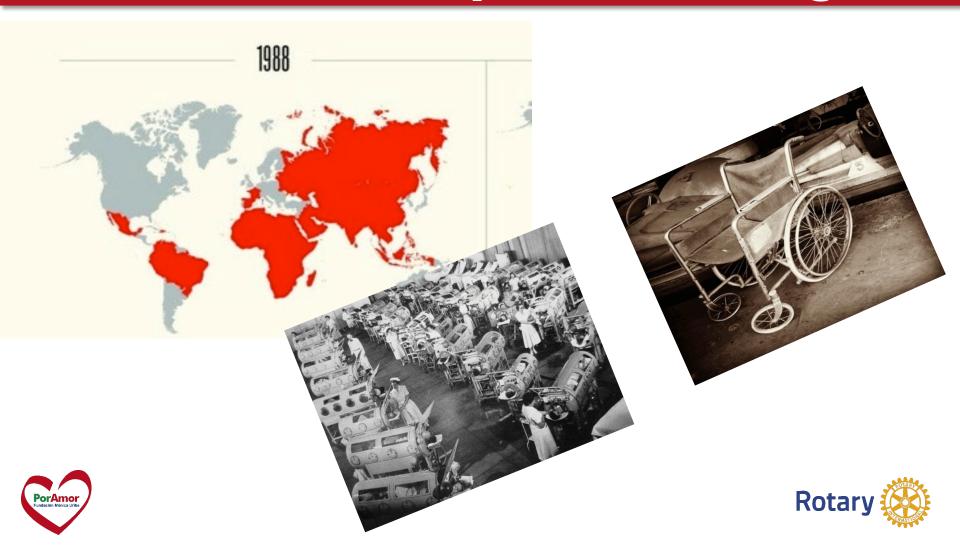

# To erradicate polio was our goal

# **ROTARY** fights polio

Before Rotary began to act: Daily, 1,000 people, mostly children died or were left handicapped.