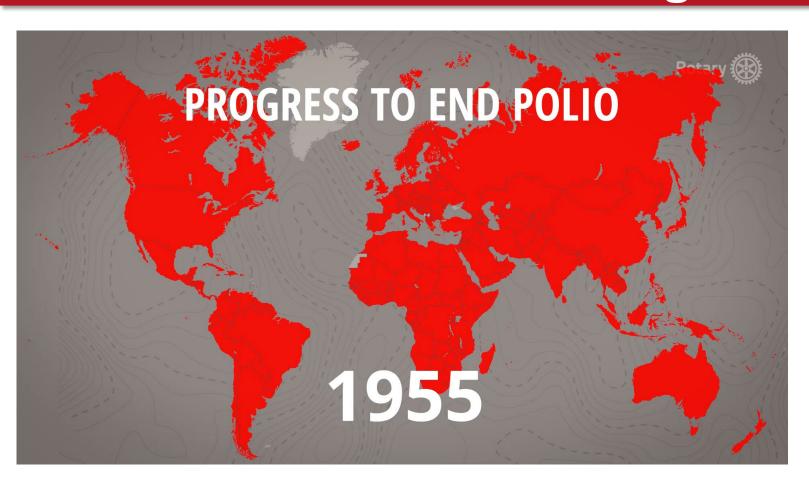

# To erradicate polio was our goal

# **ROTARY** fights polio

Before Rotary began to act: Daily, 1,000 people, mostly children died or were left handicapped.