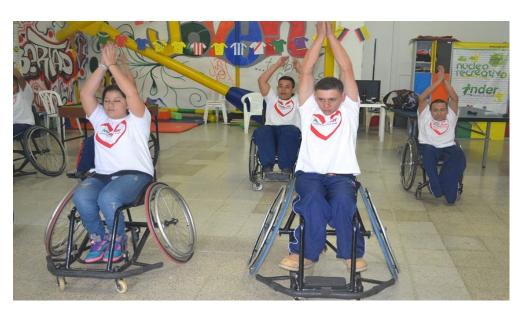

# Programs at the foundation

- ✓ Music
- √ Hydrotherapy
- √ Physical Therapy
- ✓ Self care workshop
- ✓ Radio simulation

# **Programs at the foundation**

- ✓ Story time
- ✓ Information Technology
- √ Motor skills
- √ Visual arts
- ✓ Workshop on sexuality
- √ Psychological help