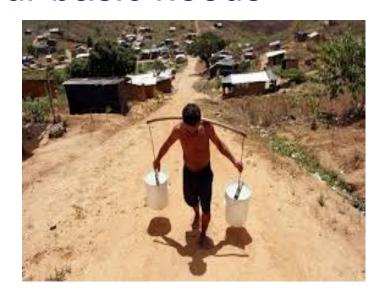

#### **Problems with water**

- •200 children die every hour in the world caused by illnesses like diahrrea, diptheria, etc.
- In Colombia, there are more than 10 millon people without running water.
- •20% of the population in Colombia lack drinking water.