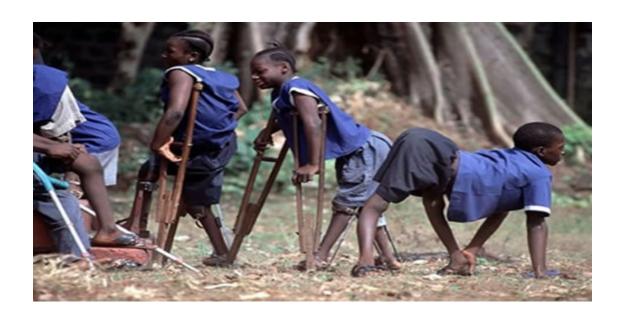

# To erradicate polio was our goal

# **ROTARY** fights polio

Before Rotary began to act: Daily, 1,000 people, mostly children died or were left handicapped.

# WE DREAMT A WORLD WITHOUT POLIO

This tree will never be cut and used to make a child's crutches.

This child will never get Polio because he received the Polio vaccine.