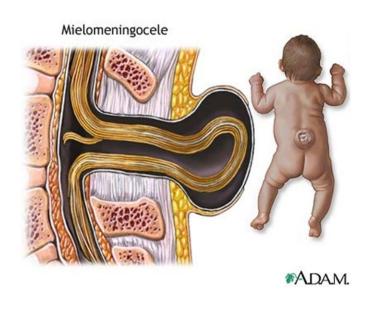

# What is Spina Bifida?

It is a neural tube defect that occurs during the first month of pregnancy.

Causing irreparable damage to the Central Nervous System, which results in engine malfunction, neurological, renal and digestive damage, hindering the performance of daily activities and quality of life.

#### When does it occur?

Spina bifida occurs before closure of the neural tube, during the 26th day of gestation; a time when the mother probably doesn't know about her pregnancy.