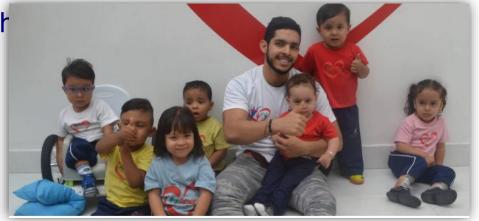

# Right now...

Monica Uribe "Por Amor" Foundation is the only institution in Colombia working with children and adults with Spina Bifida... More than 365 members.

#### WE HELP THEM REALIZE THEIR DREAMS AND BE AUTONOMOUS

Juan Felipe is 27

Melina is 5

# Programs at the foundation

- ✓ Music
- √ Hydrotherapy
- √ Physical Therapy
- ✓ Self care workshop
- ✓ Radio simulation

# **Programs at the foundation**

- ✓ Story time
- ✓ Information Technology
- √ Motor skills
- √ Visual arts
- ✓ Workshop on sexuality
- √ Psychological help