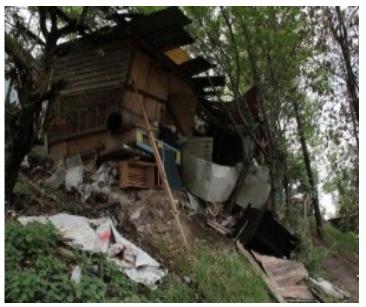

# They have not the same opportunities

702 million people live in conditions of extreme poverty in the world, representing 9.6% of the world's population. They subsist on less than \$1.90 per day (1.6 euros).