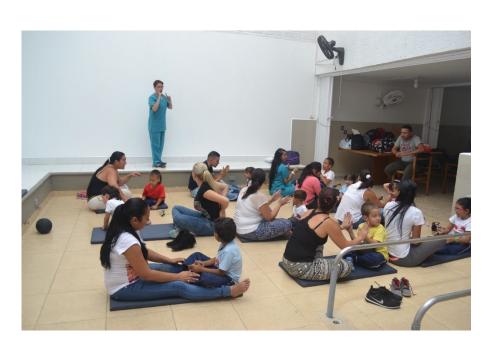

# Programs at the foundation

- ✓ Music
- √ Hydrotherapy
- √ Physical Therapy
- ✓ Self care workshop
- ✓ Radio simulation

# **Programs at the foundation**

- ✓ Story time
- ✓ Information Technology
- √ Motor skills
- √ Visual arts
- ✓ Workshop on sexuality
- √ Psychological help