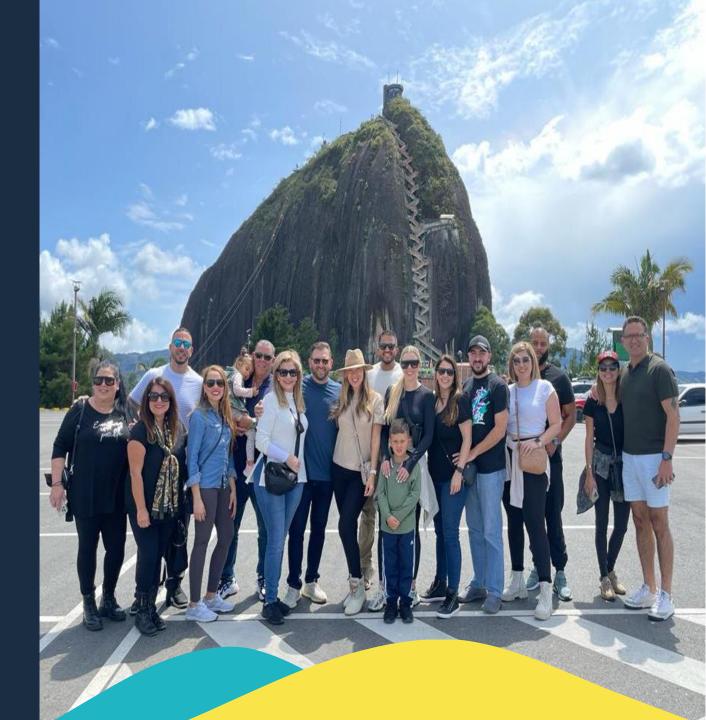

## GUATAPE'S MAGIC

Maybe one of the most visited places in Colombia. Guatapé is nature, culture and color.

It is a unique experience that leads you to admire art in every zocalo embodied in the town, observe the inhabitants of the area, taste a Colombian coffee and support the local economy.

## PLACES TO VISIT

- Town of Guatapé
- Malecón
- Peñol stone
- Dam Guatapé

### The tour includes:

- Private transport
- Bilingual Tour Guide
- ≻ 2 Snacks
- Lunch (Main plate, drink and dessert)
- Rock Entrance
- Medical Insurance

\*Toppings: Tour in tuck tuck, helicopter ride, private boat ride.