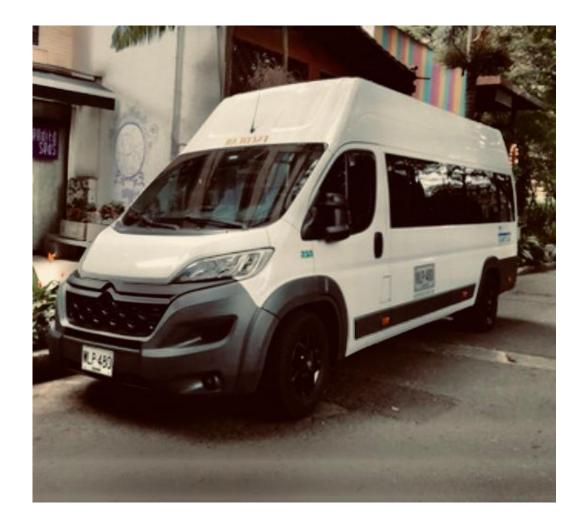

Jurney: Airpot - Medelllín

Price \$32 USD aprox

Vehicle: Duster – 4 people

Jurney: Airpot - Medellín

Price \$59 USD aprox

Vehicle: Van – 11 people

Jurney: Airpot - Medelllín

Price: \$88 USD aprox

Vehicle: Van – 15 people

Jurney: Airpot - Medelllín

Price: \$100 USD aprox

Vehicle: Van – 19 people