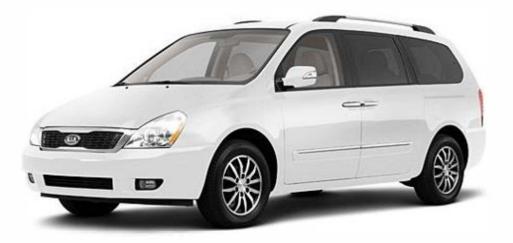

Jurney: Airpot - Medelllín

Price \$32 USD aprox

Vehicle: Duster – 4 people

Jurney: Airpot - Medellín

Price \$59 USD aprox

Vehicle: Van – 11 people

Jurney: Airpot - Medelllín

Price: \$88 USD aprox