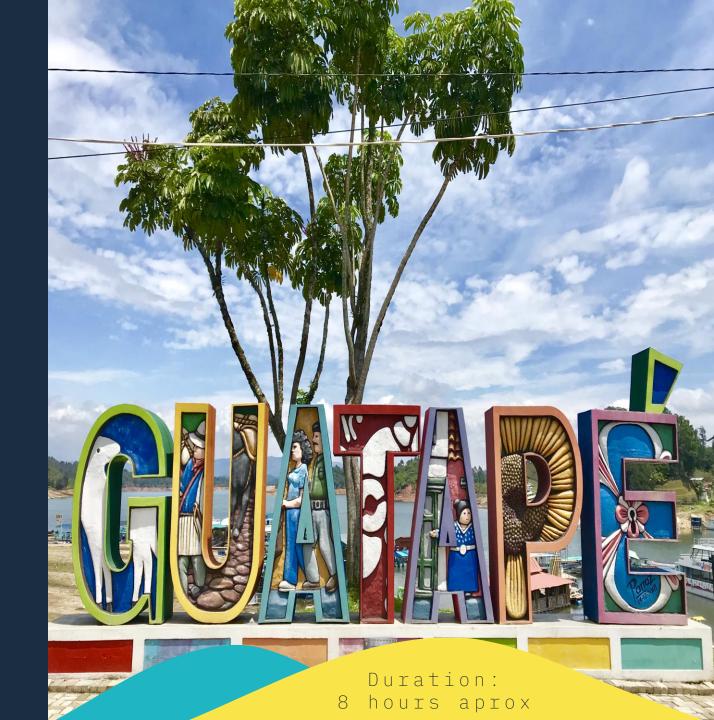

## GUATAPE'S MAGIC

Maybe one of the most visited places in Colombia. Guatapé is nature, culture and color.

It is a unique experience that leads you to admire art in every zocalo embodied in the town, observe the inhabitants of the area, taste a Colombian coffee and support the local economy.

## PLACES TO VISIT

- Town of Guatapé
- Malecón
- Peñol stone
- Dam Guatapé